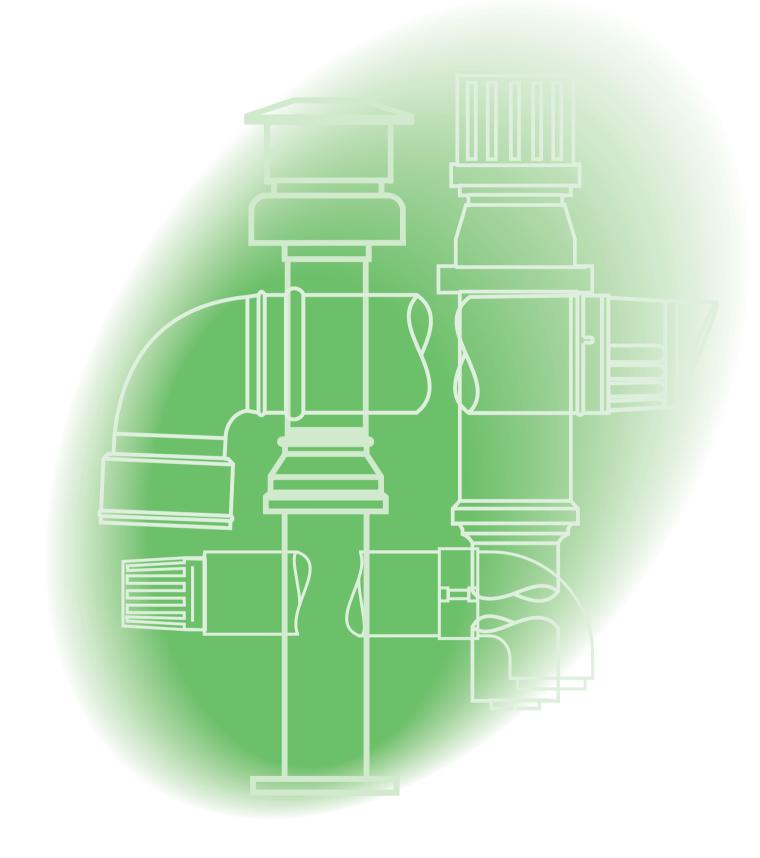

# This Document Has Been Provided By Introduction

Vokèra offers a choice of two flue systems – a 100mm. 5 Both systems incorporate simple to use, push fit-seals concentric system and an 80mm twin pipe system.

The concentric flue system is used in the majority of applications, while the twin pipe flue system is used of Vokèra boilers. A full range of accessories is available

when a longer flue length needs to be achieved. for both systems.