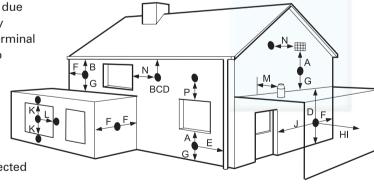

#### Flue exit clearances

#### Flue exits

| Α | Directly below an opening (window, air brick, etc)       | 300mm                |
|---|----------------------------------------------------------|----------------------|
| В | Below gutters, drain pipes etc                           | 75mm                 |
| С | Below eaves                                              | 200mm                |
| D | Below balcony, carport roof, etc                         | 200mm                |
| E | To side of a vertical soil/drainpipe etc                 | 150mm                |
| F | From internal or external corner or boundary             | 300mm                |
| G | Above ground, roof or balcony level                      | 300mm                |
| н | From a surface or boundary facing a terminal             | 600mm                |
|   | From a terminal facing a terminal                        | 1200mm               |
| J | From an opening in the carport into the building         | 1200mm               |
| K | Vertically from a terminal on the same wall              | 1500mm               |
| L | Horizontally from a terminal on the same wall            | 300mm                |
| M | From a structure to the side of a vertical terminal      | 300mm                |
| N | To the side of an opening (window, air brick, etc)       | 300mm                |
|   |                                                          |                      |
| P | Above an opening (window, air brick, etc)                | 300mm                |
| Q | From the top of a vertical terminal to the roof flashing | Consult manufacturer |

## **Terminal positions**

The terminal should be located where the dispersal of combustion products is not impeded and with due regard for the damage and discoloration that may occur to building products located nearby. The terminal must not be located in a place where it is likely to cause a nuisance.

In cold and/or humid weather, water vapour may condense on leaving the terminal; the effect of such pluming must be considered.

If installed less than 2m above a pavement or platform to which people have access (including balconies or flat roofs) the terminal must be protected by a guard of durable material.