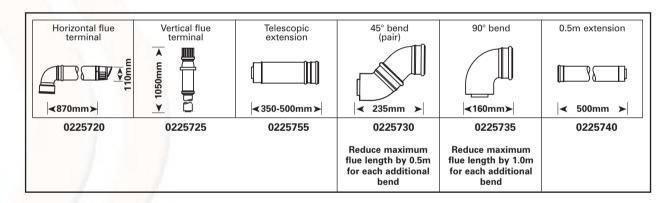

### Condensing concentric flue accessories

| Model       | Maximum<br>horizontal<br>flue<br>length<br>(dimension 'X') | Maximum<br>vertical<br>flue<br>length<br>(dimension 'Y') |
|-------------|------------------------------------------------------------|----------------------------------------------------------|
| Hydra 26    | 6.45m                                                      | 7.45m                                                    |
| Syntesi 25  | 5.75m                                                      | 6.55m                                                    |
| Syntesi 29  | 3.75m                                                      | 4.55m                                                    |
| Syntesi 35  | 1.0m                                                       | 1.8m                                                     |
| Pinnacle 16 | 10.0m                                                      | 11.0m                                                    |
| Pinnacle 26 | 6.45m                                                      | 7.45m                                                    |
| Synergy 29  | 3.75m                                                      | 4.55m                                                    |
| Dimens      | sion 'X'                                                   | ▼ Dimension 'Y' ▼                                        |

| 1.0m extension              | 2.0m extension              | Wall brackets<br>(pack of 5) | Roof flashing plate (angled) | Roof flashing plate (flat) |
|-----------------------------|-----------------------------|------------------------------|------------------------------|----------------------------|
|                             |                             |                              |                              | 9                          |
| <b>∢</b> 1000mm <b>&gt;</b> | <b>∢</b> 2000mm <b>&gt;</b> |                              | 500mm x 500mm                | 390mm diameter             |
| 0225745                     | 0225750                     | 0225760                      | 0225770                      | 0225765                    |